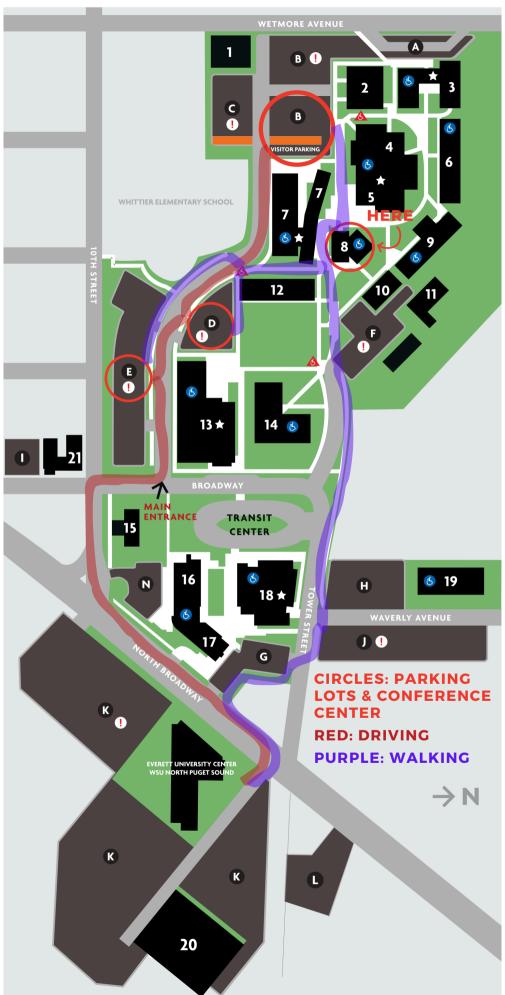

## Buildings

| AMT | ADVANCED MANUFACTURING              |    |
|-----|-------------------------------------|----|
|     | TRAINING & EDUCATION CENTER (AMTEC) | 20 |
| BAK | BAKER HALL                          | 6  |
| ELC | EARLY LEARNING CENTER               | 19 |
| FAC | FACILITIES/MAINTENANCE              | 11 |
| FIT | WALT PRICE STUDENT FITNESS CENTER   | 18 |
| GLA | GLACIER HALL                        | 10 |
| GWH | GRAY WOLF HALL                      | 7  |
| IND | INDEX HALL                          | 12 |
| JKC | HENRY M. JACKSON                    |    |
|     | CONFERENCE CENTER                   | 8  |
| LBH | LIBERTY HALL                        | 16 |
| LMC | LIBRARY                             | 4  |
| MON | MONTE CRISTO HALL                   | 9  |
| NBI | NIPPON BUSINESS INSTITUTE           |    |
|     | JAPANESE CULTURAL CENTER            | 1  |
| OLY | OLYMPUS HALL                        | 3  |
| PSU | PARKS STUDENT UNION                 | 5  |
| RAI | RAINIER HALL                        | 2  |
| SHK | SHUKSAN HALL                        | 14 |
| LVA | STUDENT HOUSING                     |    |
|     | LONA VISTA APARTMENTS               | 15 |
| MVH | STUDENT HOUSING                     |    |
|     | MOUNTAIN VIEW HALL                  | 21 |
| WH  | WHITEHORSE HALL                     | 13 |
|     |                                     |    |

## Parking\*

 PERMIT PARKING

 - PARKING LOTS A-N

 VISITOR PARKING

 - LOCATED IN LOTS B & C

 \* PARKING ON CAMPUS IS BY EVCC PERMIT ONLY.

 DAILY PERMITS ARE AVAILABLE AT THE CASHIERS OFFICE OR AT

 DESIGNATED PAY & PARK STATIONS.